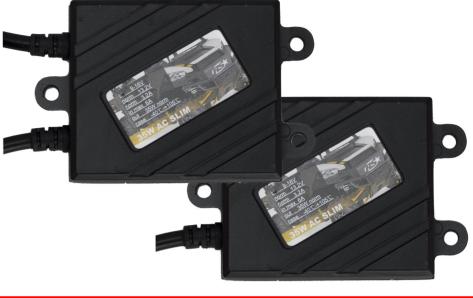

## SKU # BALLASTSLIM-35W-AC-JPR

Part # 1001117 Description Discontinued - Pair or 35-Watt ELITE SLIM AC Ballasts

High Intensity Discharge Lighting Ballast

N/A

Reverse Polarity

Lighting Ballast

High Intensity Discharge

SEMA Product

Operating Voltage

Current Draw

35-Watts

IP67

IP Rating

Part Type ID 15962

LUX N/A

Prop 65 WARNING: This product can expose you to chemicals, which are known to the State of California to cause cancer and birth defects or other reproductive harm. For more information go to www.P65Warnings.ca.gov