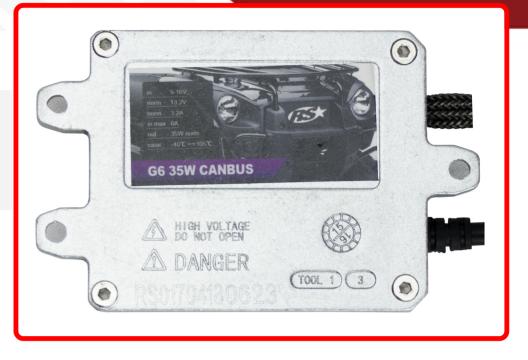

# SKU # BGEN6C

#### Part # 1001119

Description

GEN6 Super-Slim 35W CANBUS Ballast - Plug N Play Compatible with 99.9 percent of vehicles (Sold Individually)

## Product Information

Race Sport Lighting has done it again. 100% Plug-&-Play on most vehicles, no additional interface harnesses on single beam setups. You asked and we have built it, designed to meet the needs of today's most complicated vehicles, Race Sport Lighting brings you their Generation 6 CANBUS ballasts. Features • Direct Canbus communication • No radio interference • Built in error light eliminator • Heavy duty cables with braided sleeves • Lifetime Warranty • Plug-&-Play interfacing on single beam for Mopar and others Specifications • 9-16v • 2.7A • 35W