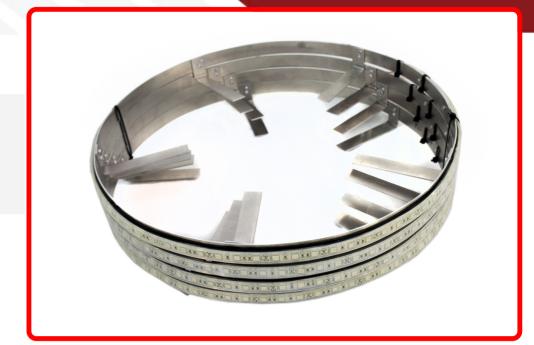

## **SKU # C-17B**

Part # 1001138

**Description** 

17in LED Wheel Kit in BLUE - Comes with 4 mounting rings recessed with IP68 BLUE LED's