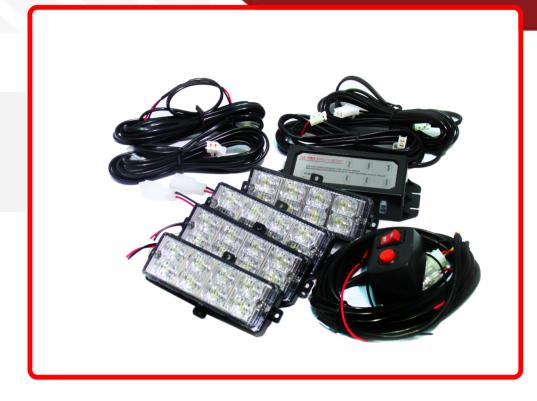

## **SKU # C-2814LED-A**

Part # 1001146

**Description** 

(4) L.E.D Grill Strobe Light Kit—Amber

Categories

Sub-Categories

UPC 812867025207

Unit of Measure