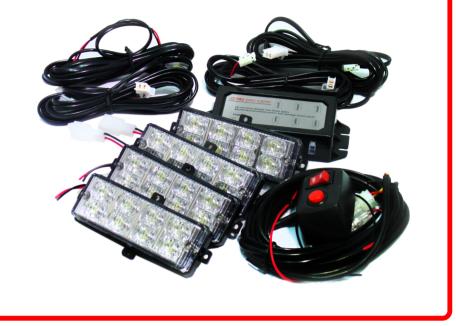

## **SKU # C-2814LED-W**

Part # 1001148 Description (4) L.E.D Grill Strobe Light Kit—White