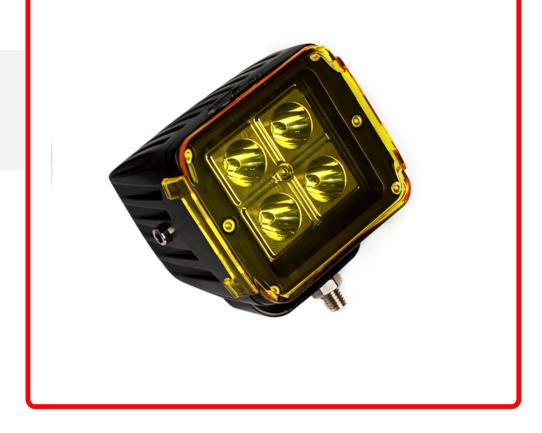

## SKU # C-4L-3X316W

Part # 1001126

**Description** 

Competition 3in x 3.25in 16W 4 LED Spot lights (Each)

Sub-Categories

UPC 814843023122

Unit of Measure

Related Skus: