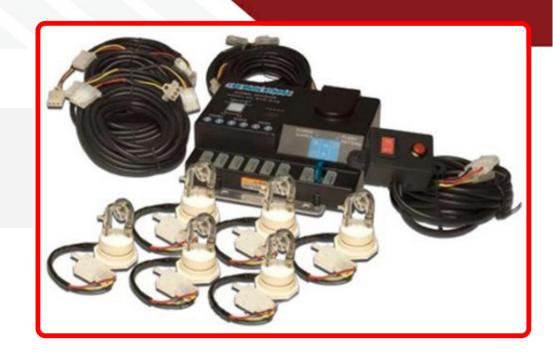

## **SKU # C-RTE246-A**

Part # 1001168

**Description** 

Strobe Kit 120 Watt w/ Control (6) Bulb-Amber

Categories

Sub-Categories

UPC 812867025115

Unit of Measure