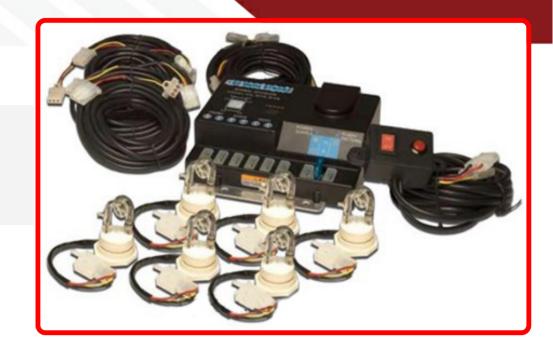

## **SKU # C-RTE246**

Part # 1001167

**Description** 

Strobe Kit 120 Watt w/ Control (6) Bulb-White