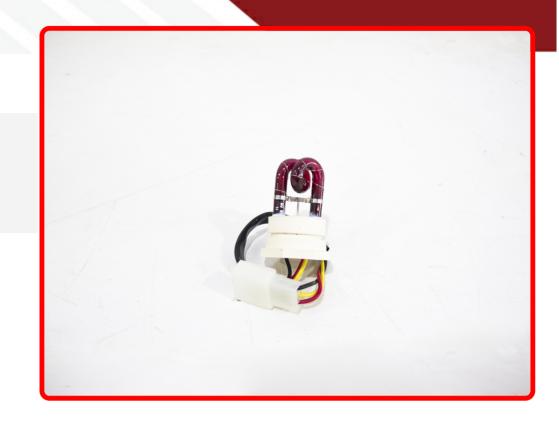

## SKU # C-STROBEBULB-RED

Part # 1001175

**Description** 

Spare RTE Series M-Type Strobe Bulbs RED

Categories

Sub-Categories

UPC 812867025290

Unit of Measure