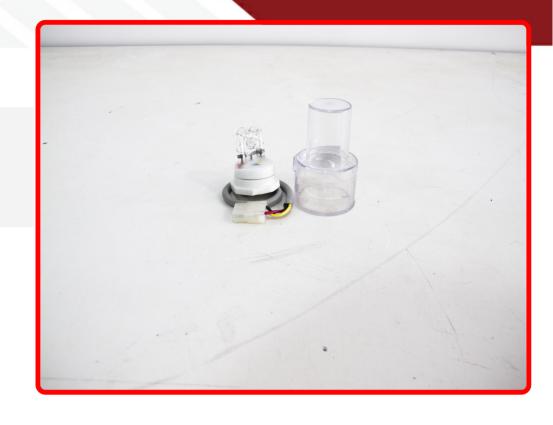

## **SKU # C-STROBEBULB-WH**

Part # 1001176

**Description** 

Spare RTE Series M-Type Strobe Bulbs WHITE

Categories

Sub-Categories

UPC 812867025306

Unit of Measure