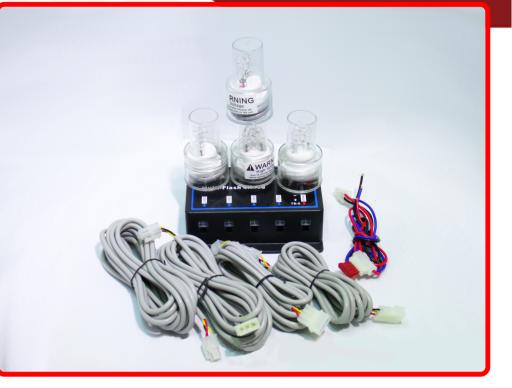

## **SKU # C-STROBEKITB**

Part # 1001178 Description High Quality 60W Strobe Kit (4) M-Bulbs