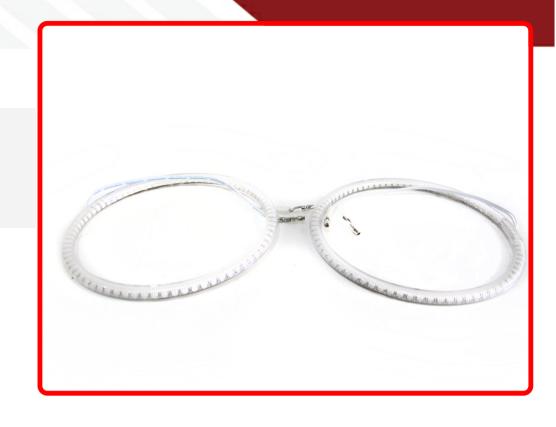

## **SKU # C140MM96R**

Part # 1001226

**Description** 

LED HALO 2x140MM 96 Chip (White) 5.5in

Sub-Categories

UPC 814843023030

Unit of Measure

Related Skus: