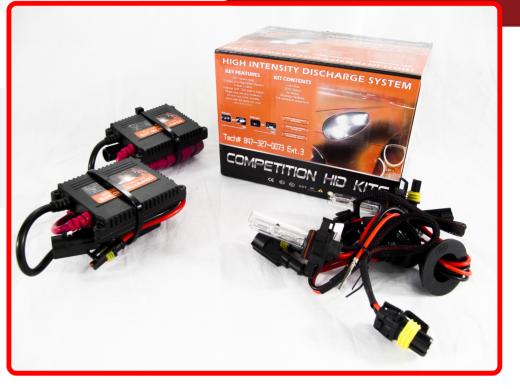

### **SKU # C5202SB-5K**

Part # 1001241 Description 5202/H16 SLIM HID Kit Competition Crusher Series