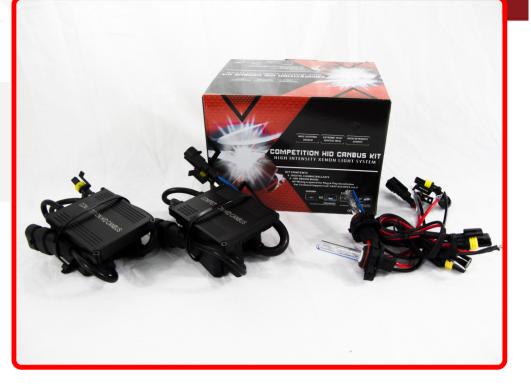

## SKU # C5202SB-6K-CANSLIM

Part # 1001243 <u>Description</u> 5202/H16 CANBUS HID Kit Competition Crusher Series