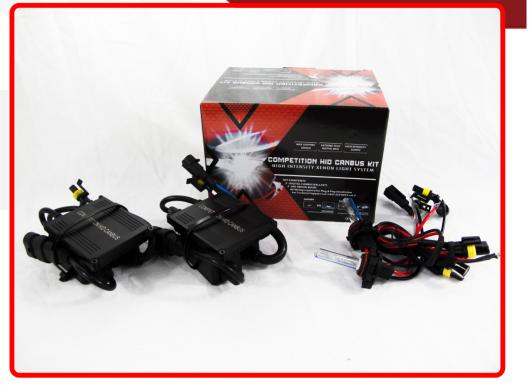

## SKU # C5202SB-8K-CANSLIM

Part # 1001245 <u>Description</u> 5202/H16 CANBUS HID Kit Competition Crusher Series