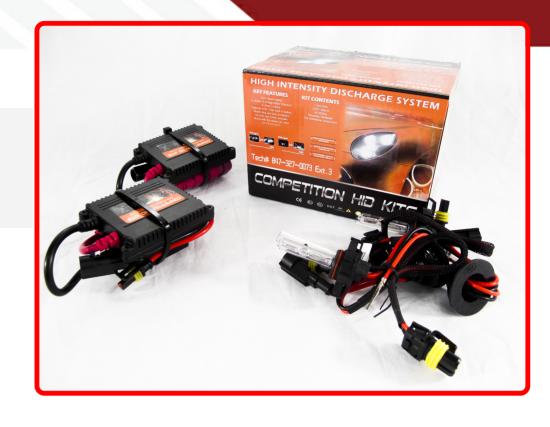

## **SKU # C5202SB-8K**

Part # 1001244

**Description** 

5202/H16 SLIM HID Kit Competition Crusher Series

Categories

Sub-Categories

UPC 811712024907

Unit of Measure