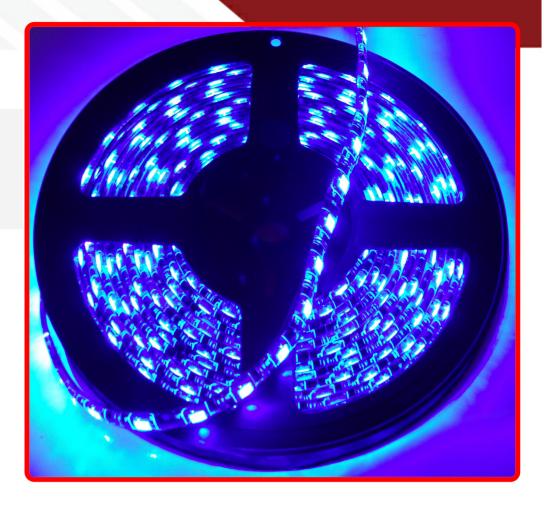

## SKU # C5M5050B

Part # 1001189 Description Blue 5M / 16 ft of 5050 Tape Strip Light - 300 LEDs per reel

Unit of Measure

Part Type ID 18826

EZ Category

5050 Tape Strip Lighting

Life Expectancy

Current Draw

## Product Information

Introducing the C5M5050B Blue 5M / 16 ft of 5050 Tape Strip Light, a groundbreaking lighting solution designed to redefine your vehicle's aesthetic and create an ambiance that stands out on the road. With an impressive 300 LEDs per reel, this tape strip is not just an accessory; it's a dynamic expression of style, turning your vehicle into a captivating work of art with its radiant blue illumination. Crafted with precision and featuring state-of-the-art 5050 LED technology, the C5M5050B delivers a stunning and vibrant blue hue that transforms your vehicle into a symbol of sophistication and individuality. The brilliance and uniformity of the light along the 16-foot length ensure that every curve and contour of your ride is accentuated, creating a visually striking effect that turns heads wherever you go. Our Tape strip lighting reels are the best in the industry. The super durable design has a thick and durable circuit board that is super flexible and easy to bend.. Our 5050 diode te