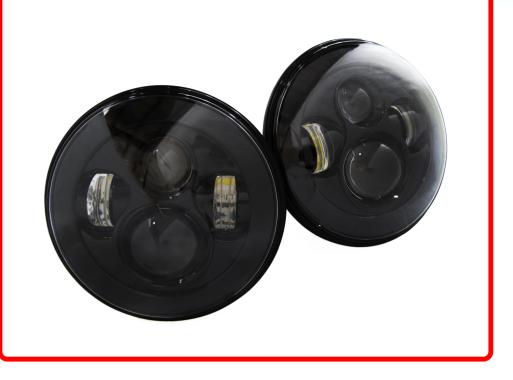

## Part # 1001199

Description

(2) 7in LED Projector Conversion Kit  $4 \times 10$  Watt- Plug N Play H4 H/L (Recomended for Jeeps and Trucks)

## Product Information

Fits the following vehicles: 1997~2006 For Jeep Wrangler TJ 2 Door 2004~2006 For Jeep Wrangler LJ unlimited (4 Door) 2007~2016 For Jeep Wrangler JK 2 Door 2 2007~2016 For Jeep Wrangler Unlimited JK 4 Door 1981-1985 For Jeep CJ-8 Scrambler 1976-1986 For Jeep CJ-7 1997 For Land Rover Defender 90 1995 For Land Rover Defender 90 1995 For Land RoverRange Rover County Classic Sport Utility 4-Door 1997-2015 For Jeep Wrangler For Land Rover 90/110 1983 to 1991 (including 2.5N/A, 2.5 Turbo, V8) For Land Rover 90/110 Defender 200 Tdi For Land Rover 90/110 Defender 300 Tdi For Land Rover 90/110 Defender Td5 For Land Rover 90/110 Tdci For Hummer H1 H2 For Lada 4x4 urban Niva and other service vehicles with 7" sealed beam lens headlights