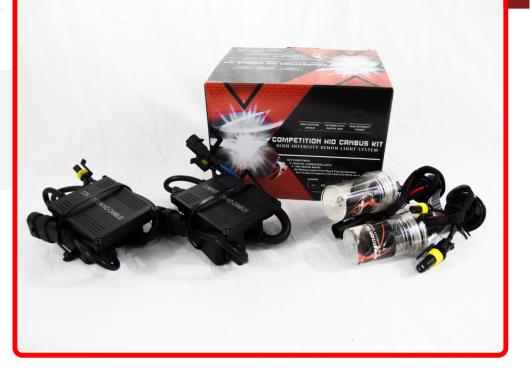

## SKU # C880SB-10K-CANSLIM

Part # 1001236 Description 880 CANBUS HID Kit Competition Crusher Series

Related Skus:

Cross Sell Skus:

Condition

Harmonization Code

Unit of Measure

Manufacturer Universal Life Expectancy 8512.20.2080 SEMA Product Part Type ID Reverse Polarity Operating Voltage Current Draw