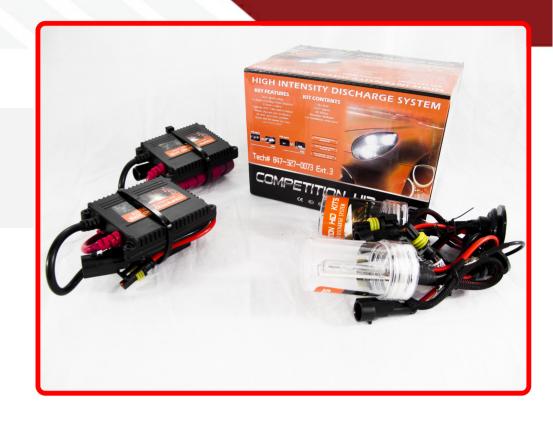

## SKU # C880SB-12K

Part # 1001237

<u>Description</u>

880 SLIM HID Kit Competition Crusher Series

Categories

Sub-Categories

UPC 811712026734

Unit of Measure