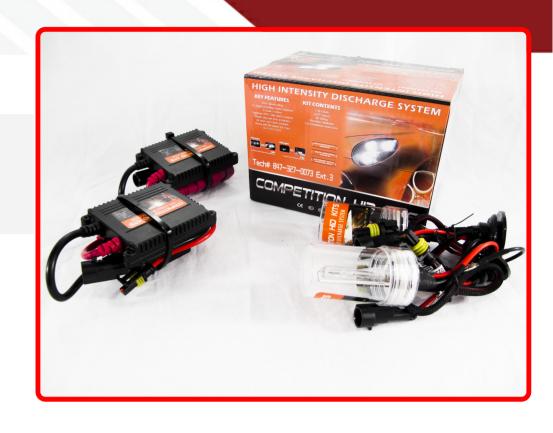

## SKU # C880SB-5K

Part # 1001230

<u>Description</u> 880 SLIM HID Kit Competition Crusher Series

Categories

Sub-Categories

UPC 811712026703

Unit of Measure

Related Skus: