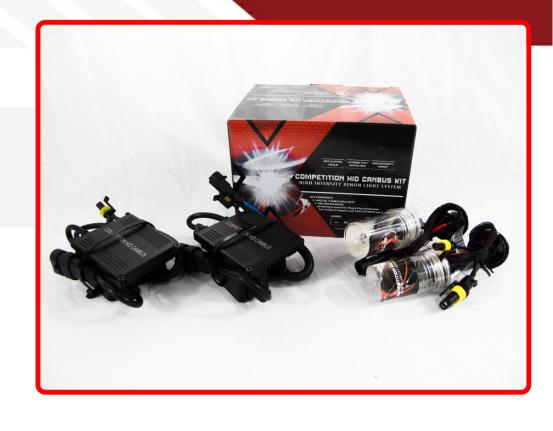

## SKU # C880SB-6K-CANSLIM

Part # 1001232

<u>Description</u>
880 CANBUS HID Kit Competition Crusher Series

Categories

Sub-Categories

UPC 812867023814

Unit of Measure

Related Skus: