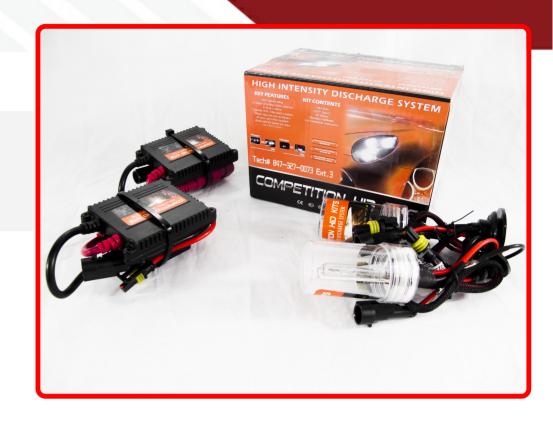

## **SKU # C880SB-6K**

Part # 1001231

<u>Description</u>

880 SLIM HID Kit Competition Crusher Series