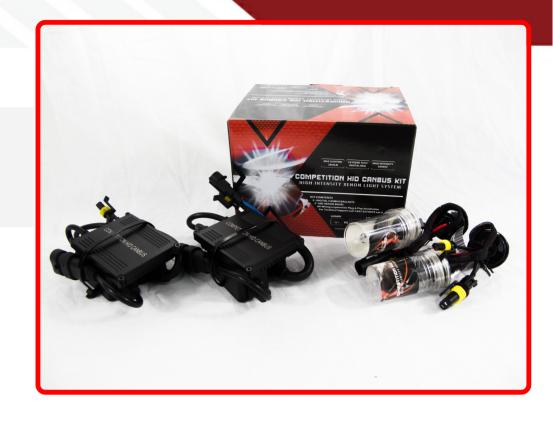

## SKU # C880SB-8K-CANSLIM

Part # 1001234

<u>Description</u> 880 CANBUS HID Kit Competition Crusher Series

Categories

Sub-Categories

UPC 812867023975

Unit of Measure

Related Skus: