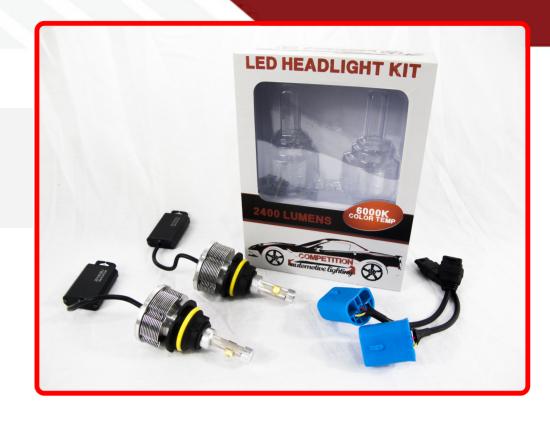

## **SKU # C9004-LED**

Part # 1001249

**Description** 

9004 LED Headlight Kit Competition Crusher Series

Categories

Sub-Categories

UPC 812867024286

Unit of Measure