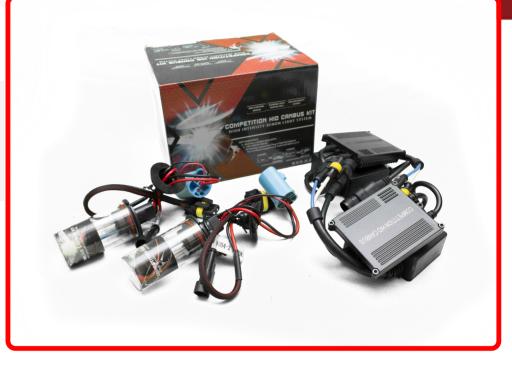

## SKU # C9004HL-6K-CANSLIM

Part # 1001259 Description 9004-2 Hi/Lo CANBUS HID Kit Competition Crusher Series