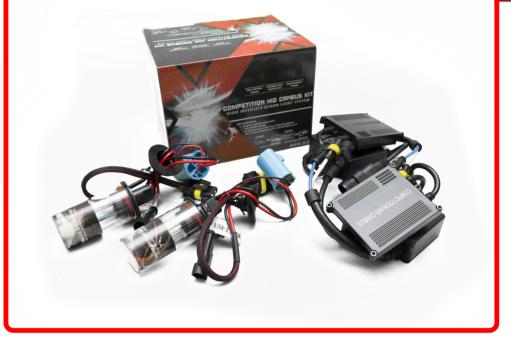

## SKU # C9004HL-8K-CANSLIM

Part # 1001260 Description 9004-2 Hi/Lo CANBUS HID Kit Competition Crusher Series