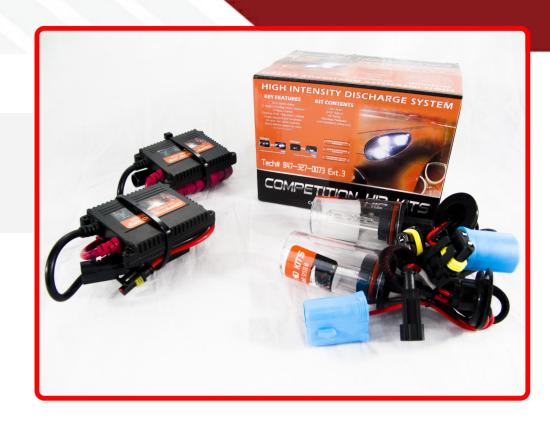

## SKU # C9004SB-10K

Part # 1001268

**Description** 

9004-1 SLIM HID Kit Competition Crusher Series

Categories

Sub-Categories

UPC 811712024976

Unit of Measure