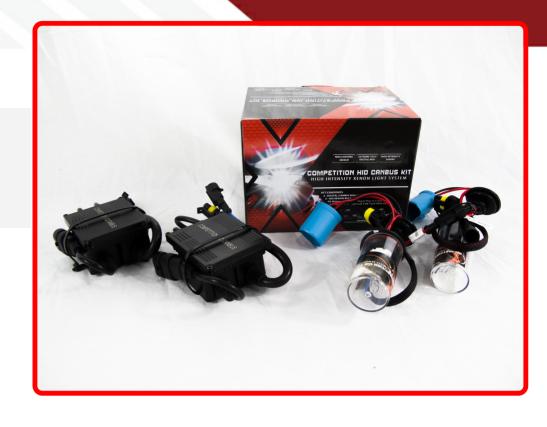

## SKU # C9004SB-6K-CANSLIM

Part # 1001265

**Description** 

9004-1 CANBUS HID Kit Competition Crusher Series

Categories

Sub-Categories

UPC 812867023821

Unit of Measure