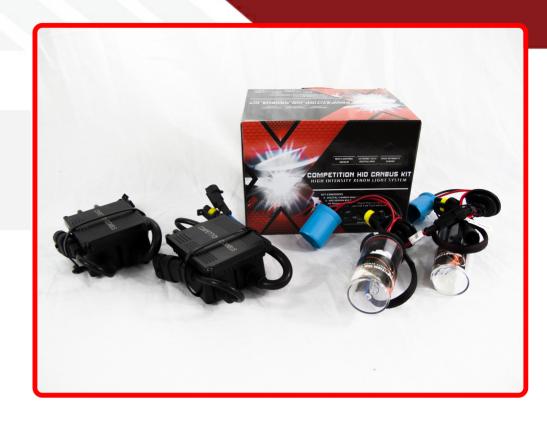

## SKU # C9004SB-8K-CANSLIM

Part # 1001267

**Description** 

9004-1 CANBUS HID Kit Competition Crusher Series

Categories

Sub-Categories

UPC 812867023999

Unit of Measure