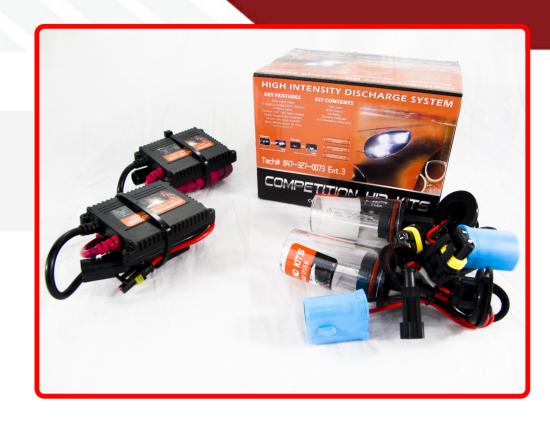

## **SKU # C9004SB-8K**

Part # 1001266

**Description** 

9004-1 SLIM HID Kit Competition Crusher Series

Categories

Sub-Categories

UPC 811712024969

Unit of Measure