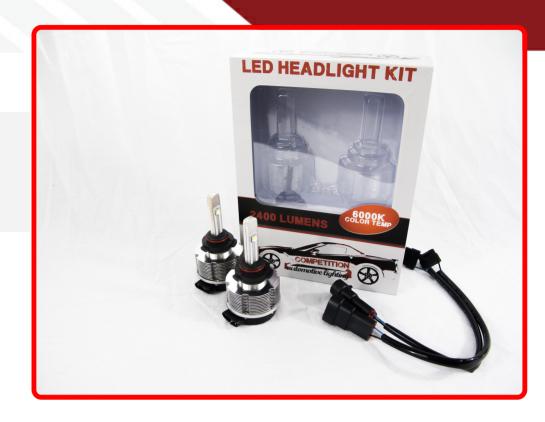

## SKU # C9005-LED

Part # 1001271

**Description** 

9005 LED Headlight Kit Competition Crusher Series

Kelvin (ColorTemperature)

Universal or Vehicle Specific

Made In

China

Warranty

Lumens

Beam Pattern

Prop 65 WARNING: This product can expose you to chemicals, which are known to the State of California to cause cancer and birth defects or other reproductive harm. For more information go to www.P65Warnings.ca.gov