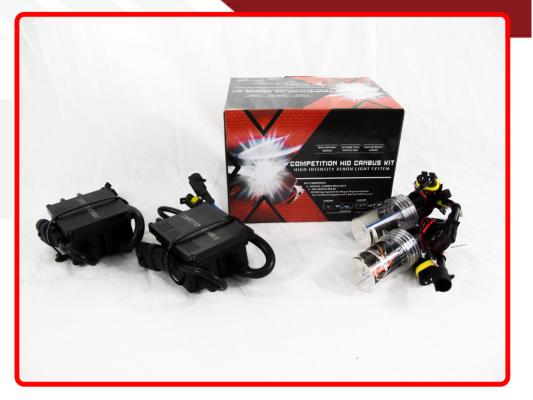

## SKU # C9005SB-6K-CANSLIM

Part # 1001275 Description 9005 CANBUS HID Kit Competition Crusher Series

Sub-Categories

UPC 812867023838

Related Skus:

Cross Sell Skus:

Harmonization Code

Universal