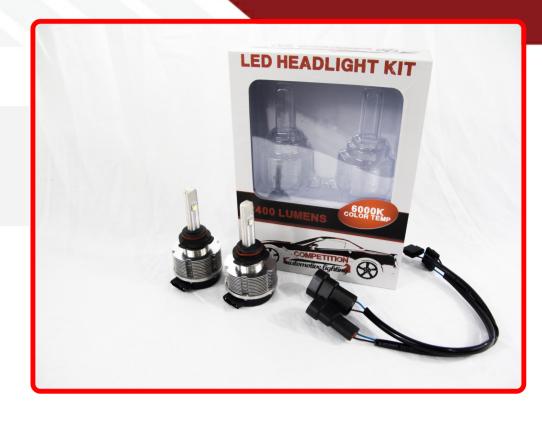

## **SKU # C9006-LED**

Part # 1001281

**Description** 

9006 LED Headlight Kit Competition Crusher Series

Categories

Sub-Categories

UPC 811712025362

Unit of Measure

Kelvin (ColorTemperature)

Universal or Vehicle Specific

Made In

China

Warranty

Lumens

Beam Pattern

Prop 65 WARNING: This product can expose you to chemicals, which are known to the State of California to cause cancer and birth defects or other reproductive harm. For more information go to www.P65Warnings.ca.gov