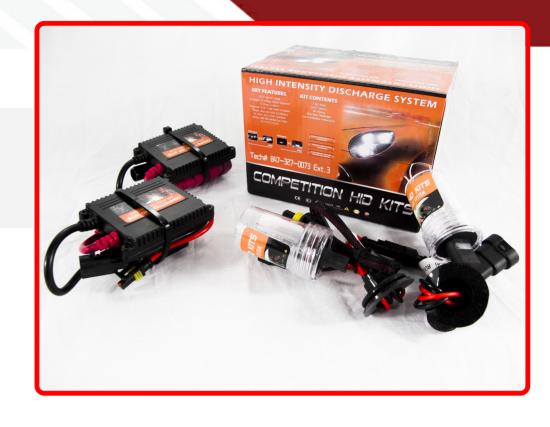

## SKU # C9006SB-5K

Part # 1001283

<u>Description</u> 9006 SLIM HID Kit Competition Crusher Series

Categories

Sub-Categories

UPC 811712025126

Unit of Measure

Related Skus: