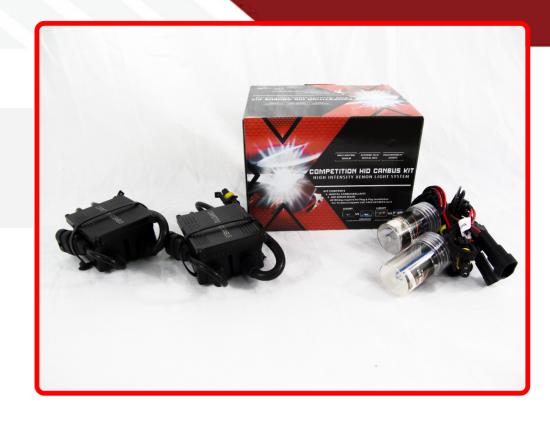

## SKU # C9006SB-8K-CANSLIM

Part # 1001287

<u>Description</u>
9006 CANBUS HID Kit Competition Crusher Series

Categories

Sub-Categories

UPC 812867024019

Unit of Measure

Related Skus: