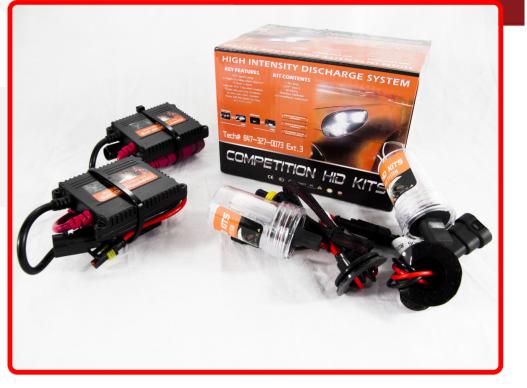

## SKU # C9006SB-8K

Part # 1001286 <u>Description</u> 9006 SLIM HID Kit Competition Crusher Series