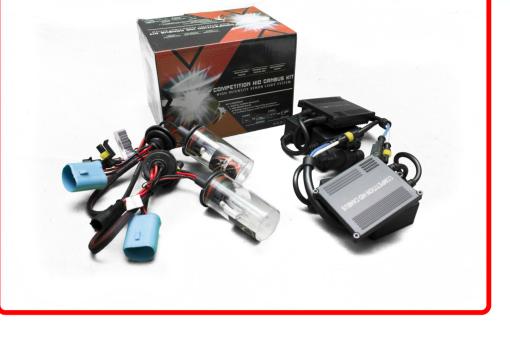

## SKU # C9007HL-6K-CANSLIM

Part # 1001301 Description 9007-2 Hi/Lo CANBUS HID Kit Competition Crusher Series