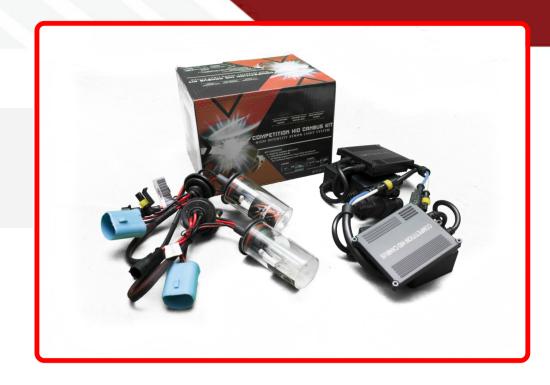

## SKU # C9007HL-8K-CANSLIM

Part # 1001302

**Description** 

9007-2 Hi/Lo CANBUS HID Kit Competition Crusher Series

Sub-Categories

UPC 812867029540

Unit of Measure

Related Skus: