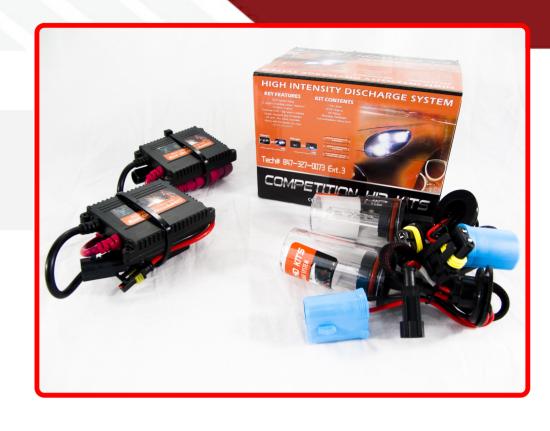

## **SKU # C9007SB-10K**

Part # 1001310

**Description** 

9007-1 SLIM HID Kit Competition Crusher Series

Categories

Sub-Categories

UPC 811712025218

Unit of Measure