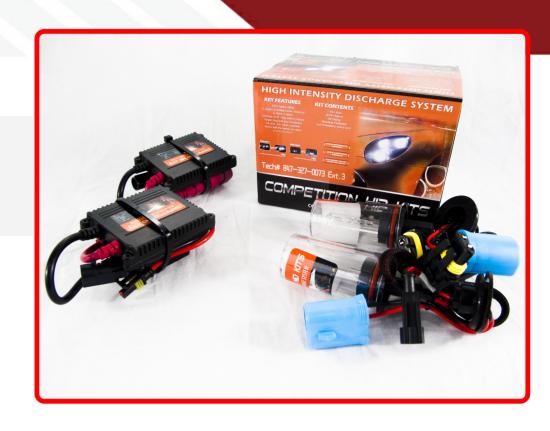

## **SKU # C9007SB-12K**

Part # 1001312

**Description** 

9007-1 SLIM HID Kit Competition Crusher Series

Categories

Sub-Categories

UPC 811712025225

Unit of Measure