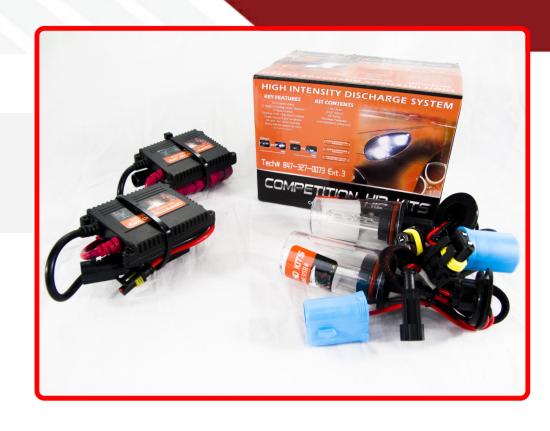

## **SKU # C9007SB-5K**

Part # 1001305

**Description** 

9007-1 SLIM HID Kit Competition Crusher Series

Categories

Sub-Categories

UPC 811712025188

Unit of Measure