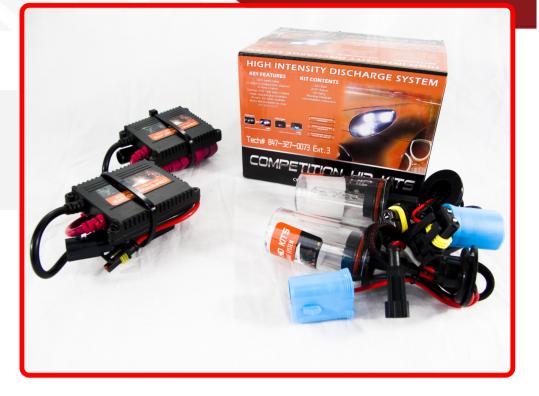

## **SKU # C9007SB-6K**

Part # 1001306 Description 9007-1 SLIM HID Kit Competition Crusher Series



Sub-Categories

UPC 811712025195

Related Skus:

Cross Sell Skus:



Harmonization Code

Universal

8512.20.2080 Part Type ID SEMA Product

Reverse Polarity Operating Voltage Current Draw Chip Type IP Rating Wattage LUX

Manufacturer

Unit of Measure

EZ Category HID Conversion Kit

Life Expectancy



Product Information

| Est. Labor   | Hours |        |      |
|--------------|-------|--------|------|
| Gross Weight | 1.40  | Width  | 4.75 |
| Net Weight   | 1.40  | Height | 4.75 |
| DIM Weight   | 1.10  | Depth  | 6.75 |



Prop 65 WARNING: This product can expose you to chemicals, which are known to the State of California to cause cancer and birth defects or other reproductive harm. For more information go to www.P65Warnings.ca.gov

## www.racesportinc.com