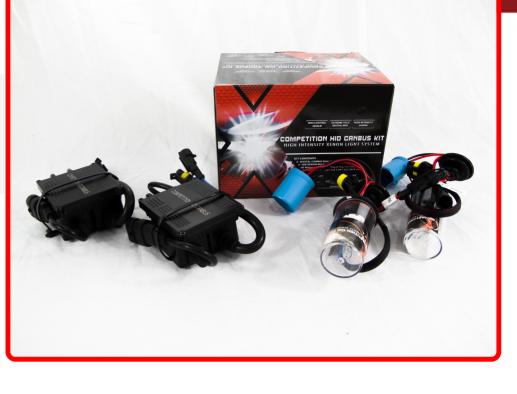

## SKU # C9007SB-8K-CANSLIM

Part # 1001309 <u>Description</u> 9007-1 CANBUS HID Kit Competition Crusher Series



Sub-Categories

UPC 812867024026

Related Skus:

Cross Sell Skus:



Wattage

Harmonization Code Universal

on code oniv



Chip Type

Manufacturer

Unit of Measure

IP Rating

EZ Category CANBUS HID Kits

Life Expectancy

LUX



Product Information

| Est. Labor   | Hours |        |      |
|--------------|-------|--------|------|
| Gross Weight | 2.20  | Width  | 5.50 |
| Net Weight   | 2.20  | Height | 5.00 |
| DIM Weight   | 1.38  | Depth  | 7.00 |



Prop 65 WARNING: This product can expose you to chemicals, which are known to the State of California to cause cancer and birth defects or other reproductive harm. For more information go to www.P65Warnings.ca.gov

## www.racesportinc.com