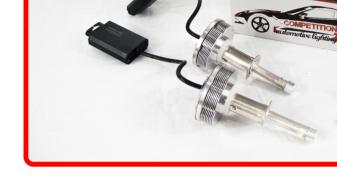

## SKU # CH1-LED

Part # 1001323 Description H1 LED Headlight Kit Competition Crusher Series

LED HEADLIGHT KIT

Prop 65 WARNING: This product can expose you to chemicals, which are known to the State of California to cause cancer and birth defects or other reproductive harm. For more information go to www.P65Warnings.ca.gov