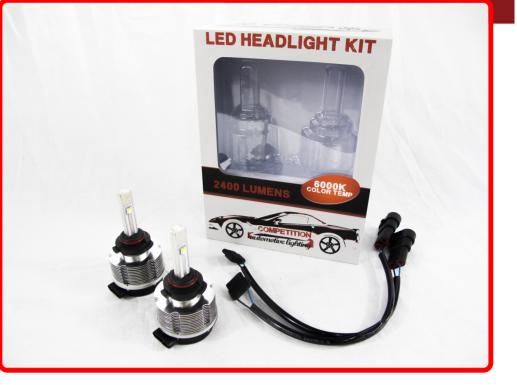

## SKU # CH10-LED

Part # 1001380 Description H10 LED Headlight Kit Competition Crusher Series