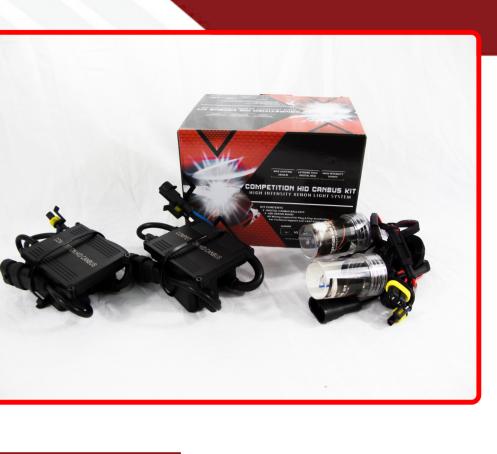

## SKU # CH10SB-6K-CANSLIM

Part # 1001384 Description H10 CANBUS HID Kit Competition Crusher Series

Sub-Categories

UPC 812867023982

Related Skus:

Cross Sell Skus:

Wattage

Universal Harmonization Code

Chip Type

IP Rating

Manufacturer

Unit of Measure

EZ Category CANBUS HID Kits

Life Expectancy

LUX

Product Information