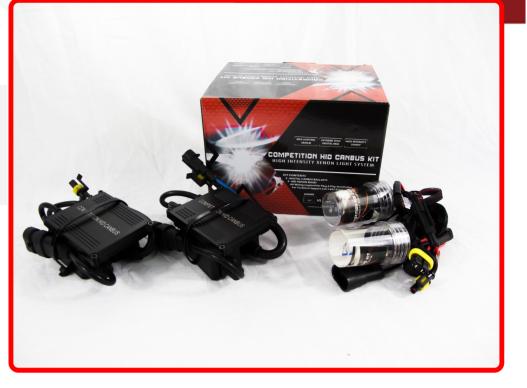

## SKU # CH10SB-8K-CANSLIM

Part # 1001386 Description H10 CANBUS HID Kit Competition Crusher Series

Sub-Categories

UPC 812867024071

Related Skus:

Cross Sell Skus:

Harmonization Code 8512.20.2080

8512.20.2080