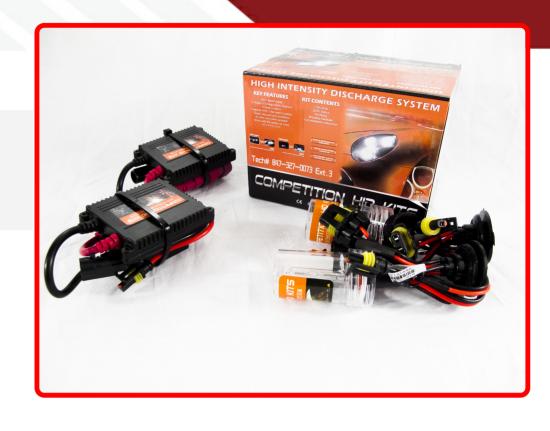

## **SKU # CH10SB-8K**

Part # 1001385

**Description** 

H10 SLIM HID Kit Competition Crusher Series

Categories

Sub-Categories

UPC 811712024662

Unit of Measure