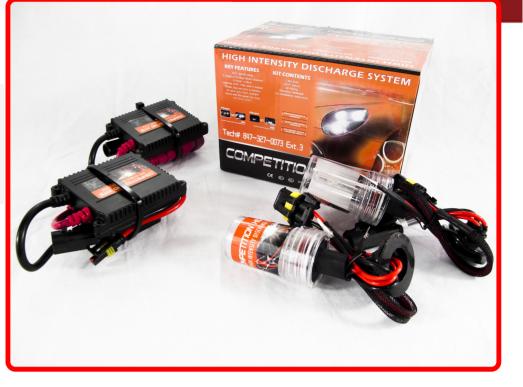

## SKU # CH11SB-10K

Part # 1001397 Description H11 SLIM HID Kit Competition Crusher Series